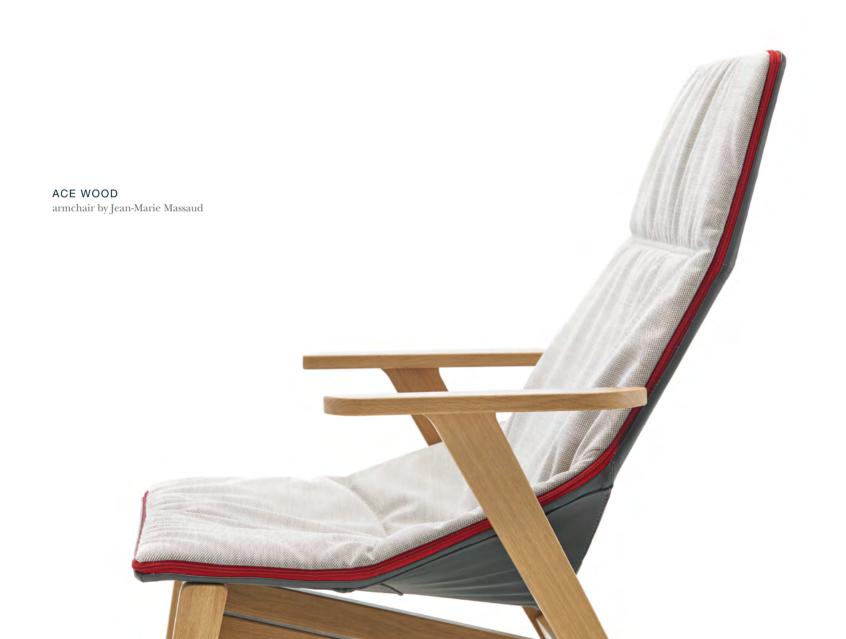

ACE WOOD armchair by Jean-Marie Massaud

68 HOME

New options for laquer

H O M E 7 1

H O M E 7 3

SERRA table by Víctor Carrasco

BRIX armchair by Kensaku Oshiro

## ACE WOOD

armchair by Jean-Marie Massaud