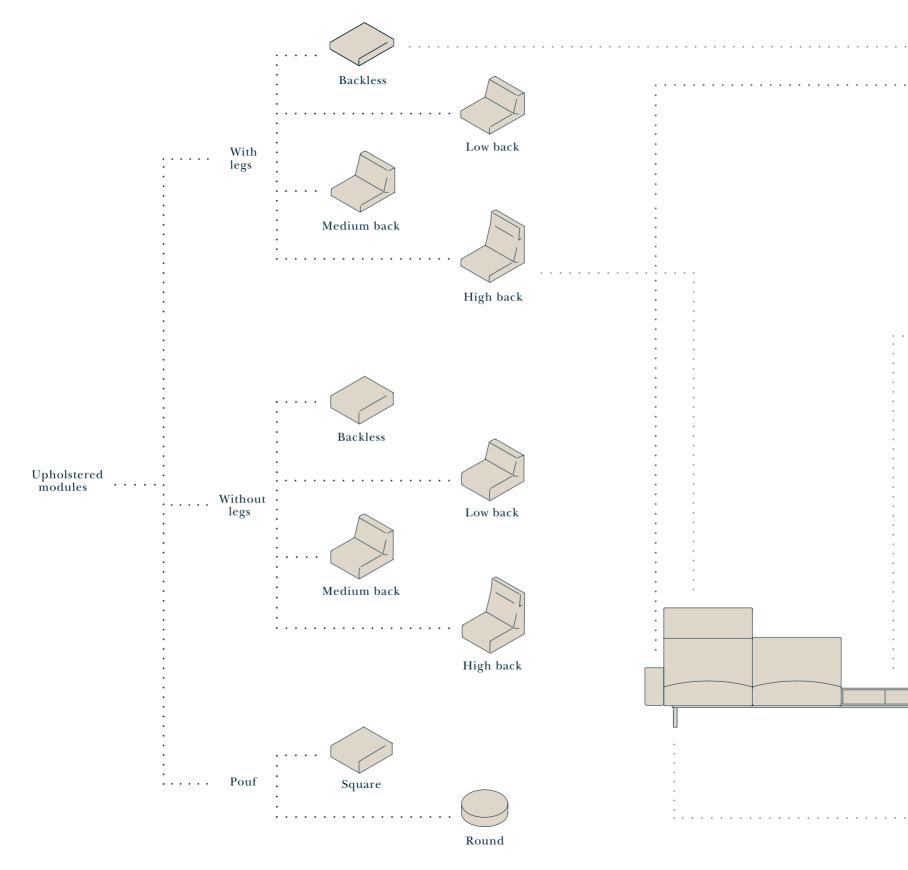

New Maarten low table

We at Viccarbe have dreamed for years of creating a different type of sofa, unlike anything seen on the market.

Our vision has been a very ambitious one, we want to be the first company to create not only a sofa but a complete system composed of independent elements. So, for the first time the client can compose and adapt a sofa using imagination to suit his or her taste, needs and requirement.

There will be a range of different arms, backrest, seats and accessories to choose from. These elements will be expanded with newly developed components each year, thereby creating an innovative concept that adapts to every situation, never seen before.

We are very interested to see how many compositions our clients will create and adapt to suit a home or contract environment.

Having our idea patented, the next step was to decide which designer we want to collaborate with to bring to life the sensitivity and elegance, to create the independent elements which would combine harmoniously together with each other.

For a long time we have admired the Lievore Altherr Molina design team. Their care and detail for proportion have made them a leader in creating masterpieces... so for us the decision to collaborate with them was easy, and they were no less than perfect for this project.